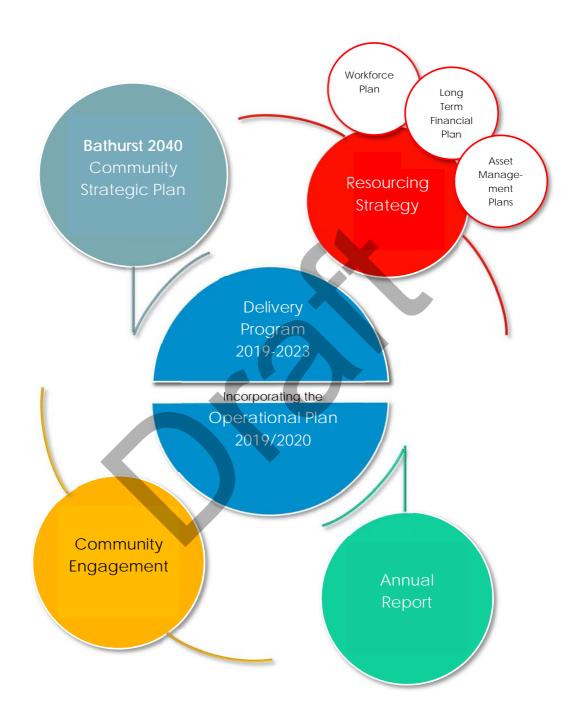

### **2 DRAFT BATHURST DELIVERY PROGRAM 2019-2023 & OPERATIONAL** PLAN 2019/2020 (16.00155)

<u>Recommendation</u>: That Council place the Draft Bathurst Delivery Program 2019-2023 and Operational Plan 2019/2020 including the Revenue Policy for 2019/2020, on public exhibition and receive submissions until 4 June 2019.

<u>Report</u>: Council adopted the Bathurst 2040 – Community Strategic Plan on 16 May 2018. The Integrated Planning and Reporting Guidelines from the Office of Local Government require Council to develop a four year and one year subset of that plan, called the Delivery Program and Operational Plan respectively. The Draft Bathurst Delivery Program 2019-2023 and Operational Plan 2019/2020, shown at <u>attachment 1</u>, has been prepared to detail how Council will deliver the objectives identified through the community engagement process. That document includes the budget summary for the period under consideration and the detailed budget will be available on Council's website. The draft plan includes the Revenue Policy for 2019/2020 shown at <u>attachment 2</u> and has made provision for the continuation of existing services provided by Bathurst Regional Council.

#### **Bathurst 2040 Community Strategic Plan**

The Vision and Objectives of Bathurst Regional Council are contained in Council's Bathurst 2040 Community Strategic Plan (CSP) Public Consultation Version, and are as follows: