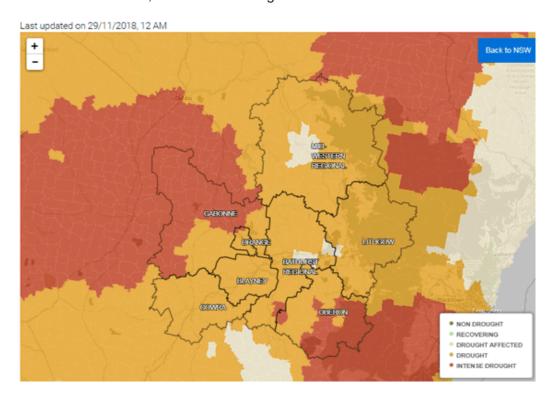

With the small amounts of rain received, the situation had slightly improved at **29 November 2018**: "Intense Drought" at 19.5%, "Drought" 77.4% and "Drought Affected" at 3.1%. The whole area however, still remains drought declared.