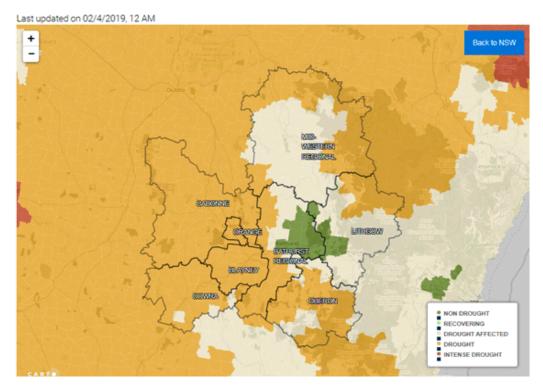

There have been large rainfall events during March 2019 that have reduced the drought situation. As at **2 April 2019** the Central Tablelands is Non-Drought 5.1%, Drought Affected 31.0%, and Drought 63.9%. From the map below, it is obvious that the Bathurst Regional Council LGA is in much better condition than others, however, there are still large areas in drought.