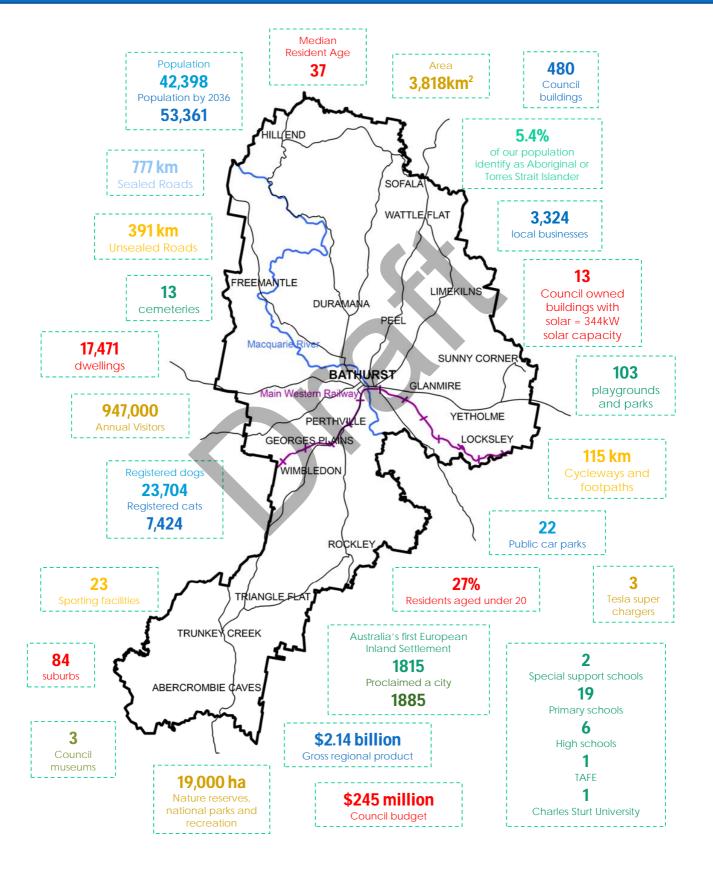

| 5  |
| Bathurst Regional Council 2019              | 6  |
| Council Structure                           | 7  |
| Integrated Planning & Reporting             | 8  |
| Bathurst 2040 Community Strategic Plan      | 10 |
| Principal Activities                        | 13 |
| Engineering Services                        | 15 |
| Corporate Services & Finance                | 19 |
| Cultural & Community Services               | 22 |
| Environmental, Planning & Building Services |    |
| Capital Projects                            |    |
| Customer Service Charter                    | 43 |
| Human Resources Activity                    |    |
| Financial Plans                             | 45 |
|                                             | 1  |



### Bathurst Region by the numbers



Page 4 Delivery Program 2019-2023 & Annual Operational Plan 2019/2020

Ordinary Meeting Page 5 of 109 - 1 May 2019

### Introduction

The 2019 – 2023 Delivery Program and Operational Plan 2019/2020 continues Council's investment in our community, in our services, facilities and planning for the continued growth of our city and region.

As a Council it is important that we balance maintenance of our existing facilities and infrastructure with the needs of our thriving regional community and the demand for new and improved services. We are doing this through investment in our road network and essential services like water mains, replacing essential equipment at our waste water treatment works alongside new major capital investment projects.

This year the Bathurst Rail Museum will open, a