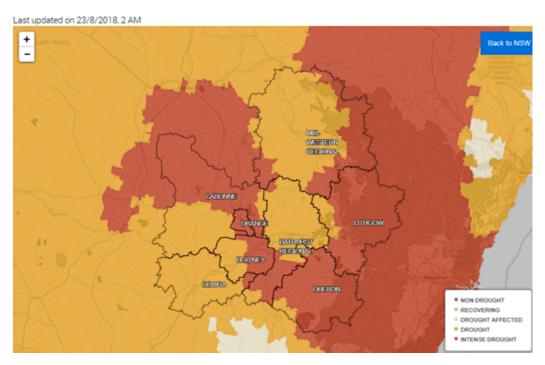

As at **23 August 2018**, the drought statistics for the Central Tablelands showed "Intense Drought" at 50.1% and "Drought" at 49.9%, shown in the map below from the Department of Primary Industries.

Director Corporate Services & Finance's Report to the Council Meeting 01/05/2019