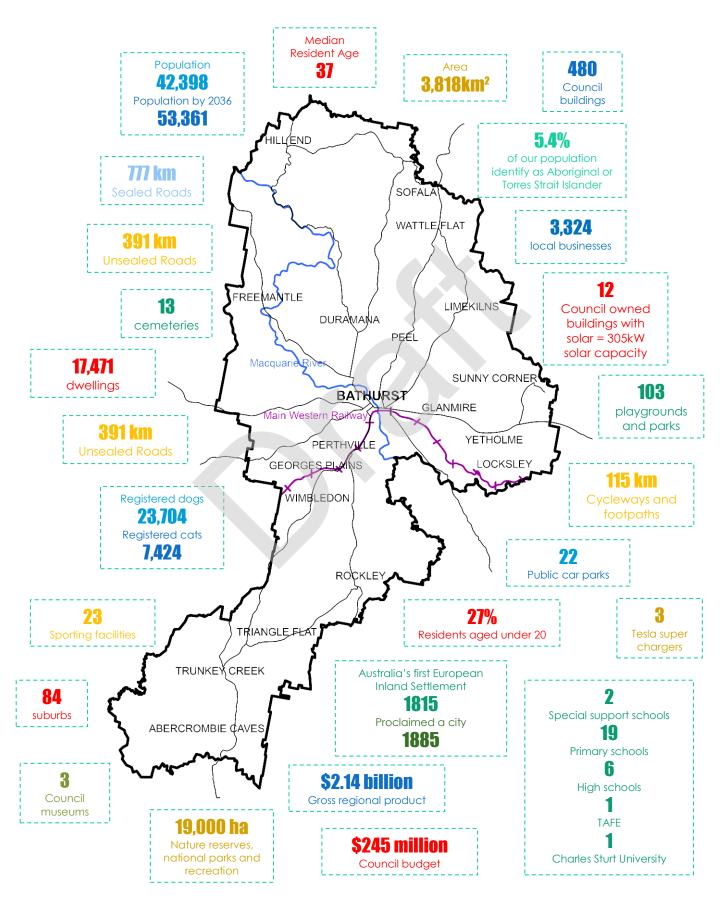

---------------|----|
| Introduction                                | 5  |
| Bathurst Regional Council 2018              |    |
| Council Structure                           | 7  |
| Integrated Planning & Reporting             |    |
| Bathurst 2040 Community Strategic Plan      | 10 |
| Principal Activities                        | 13 |
| Engineering Services                        | 15 |
| Corporate Services & Finance                | 21 |
| Cultural & Community Services               | 23 |
| Environmental, Planning & Building Services | 31 |
| Capital Projects                            | 37 |
| Customer Service Charter                    | 41 |
| Human Resources Activity                    |    |
| Financial Plans                             | 43 |

## Bathurst Region by the numbers



## Introduction

The 2018 – 2022 Delivery Program and Operational Plan continues Council's investment in our community, in our services, facilities and planning for the continued growth of our city and region.

As a Council it is important that we balance maintenance of our existing facilities and infrastructure with the needs of our thriving regional community and the demand for new and improved services. We are doing this through investment in our road network and essential services like water mains, replacing essential equipment at our waste water treatment works alongside new major capital investment projects. These include the construction of the Rail Museum and plans for further major redevelopment works at Proctor Park. Council also has plans for two additional fields at the Heref