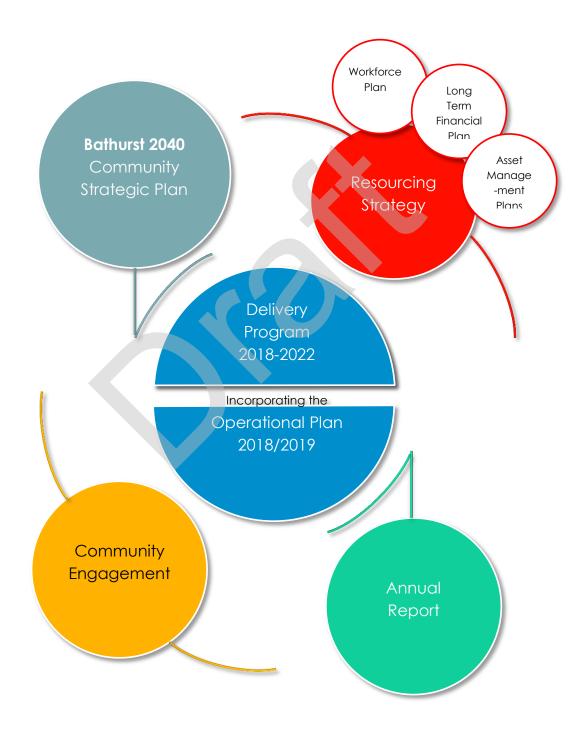

### 1 DRAFT BATHURST DELIVERY PROGRAM 2018-2022 & OPERATIONAL PLAN 2018/2019 (16.00155)

<u>Recommendation</u>: That Council place the Draft Bathurst Delivery Program 2018-2022 and Operational Plan 2018/2019 including the Revenue Policy for 2018/2019, on public exhibition for the statutory 28 day period and receive submissions until 5 June 2018.

Report: Council adopted the Draft Bathurst 2040 – Community Strategic Plan on 21 March 2018 for public exhibition to receive submissions. The Integrated Planning and Reporting Guidelines from the Office of Local Government require Council to develop a four year and one year subset of that plan, called the Delivery Program and Operational Plan respectively. The Draft Bathurst Delivery Program 2018-2022 and Operational Plan 2018/2019, shown at attachment 1, has been prepared to detail how Council will deliver the objectives identified through the community engagement process. That document includes the budget summary for the period under consideration and the detailed budget will be available on Council's website. The draft plan includes the Revenue Policy for 2018/2019 shown at attachment 2 and has made provision for the continuation of existing services provided by Bathurst Regional Council.